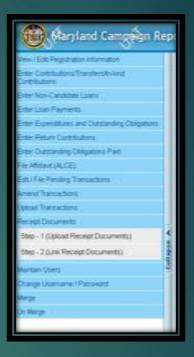

#### EDITING COMMITTEE REGISTRATION

If at any time, the political campaign committee needs to change officers, it can be completed in MD CRIS

•From the menu on the left side of the Reminder Page, select *"EDIT REGISTRATION INFORMATION"*.