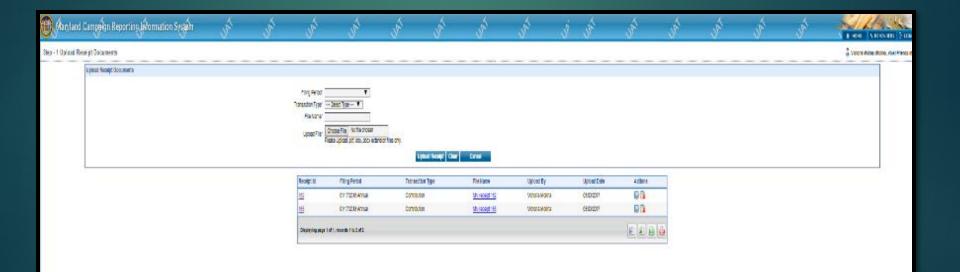

|              |                      |        |    |    |     |    |    |    |    |     |            |                  |

 From the left side menu located on the left side of the committee's home page, select Receipt Documents: STEP 1 (UPLOAD RECEIPT DOCUMENTS). •The following screen will ask for the following information: Filing period; Transaction type (Contribution or Expenditure); File Name (Name of file in which scanned receipt was saved.); In the next field, the uploaded document will need to be located on the computer, highlighted and entered. This will place the file in the field to be uploaded to the program.



# Once saved, the system will acknowledge that the receipt was saved successfully.

The uploaded receipts will list as shown.



NOTE: IF A RECEIPT IS LINKED INCORRECTLY AND NEEDS TO BE DELETED, THE ENTRY CAN BE DELETED FROM THIS SCREEN. LOCATE THE INCORRECT RECEIPT AND SELECT THE TRASH CAN WITH THE RED X ON THE RIGHT SIDE OF THE SCREEN. THIS WILL DELETE THE RECEIPT.

| 🛞 (Aansland Campakan Reporting Jakonnation Sysjakn | 3 <sup>th</sup> | 3 <sup>4</sup> | 35 <sup>th</sup>  | 3 <sup>4</sup>                                                   | J.              | 35 <sup>1</sup> | Jan Star            | 3 <sup>°</sup> | j ji       | 3 <sup>2</sup>             | S. | Sh | 3ª | Je <sup>t</sup> | I KON VALONARI († DO               |
|----------------------------------------------------|-----------------|----------------|-------------------|------------------------------------------------------------------|----------------