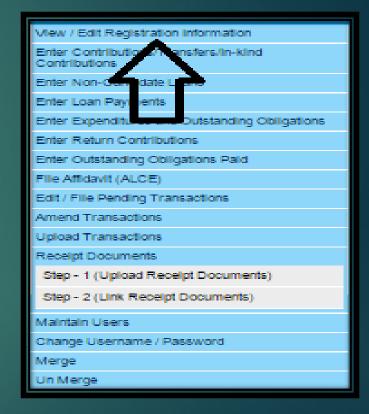

#### EDITING COMMITTEE REGISTRATION

If at any time, the political campaign committee needs to change officers, it can be completed in MD CRIS

•From the menu on the left side of the Reminder Page, select *"EDIT REGISTRATION INFORMATION"*.