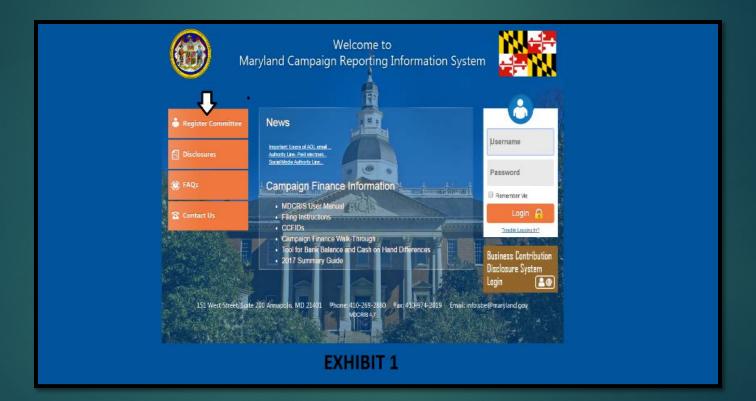

#### First Step to Participate:

- 1. Register the Public Finance Committee through Maryland Campaign Reporting System (MD CRIS)
- 2. File a Notice of Intent to Participate

**MD CRIS will generate the** following documents for your participation in the program. You will be able to view, save and/or print.